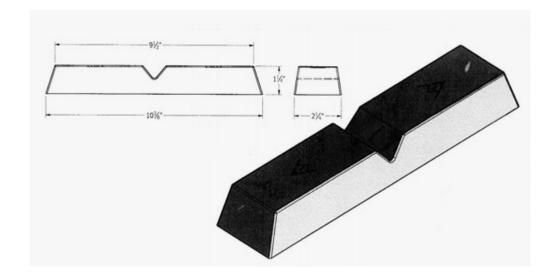

## CASTING ALLOYS

Mars Metal Company, Specialty Casting Division supplies casting alloys in bar and ingot form, including leaded, lead free and silver bearing. We carry over 25 standard casting alloys in various types. We are happy to provide you with any custom alloy requirements and will set up a stock and release program for your unique alloy.