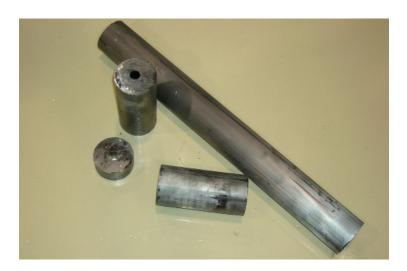

## WINDOW SASH WEIGHTS

Lead window sash weights are becoming the choice by many contractors over steel cast weights due to the space savings obtained. Lead is approximately 40% smaller in size than steel and lead is non rusting material. Lead counterweights can also be easily cut on site if required and reused for other weights.

Mars Metal provides a wide range of cast and extruded lead window weights, designed to facilitate the balancing of window sashes. We produce lead window counterbalance weights for both traditional and modern double glazed units. The variety of sizes we offer provides the flexibility in ensuring the optimal balance is met.

## **FEATURES OF OUR WINDOW SASH WEIGHTS:**

- Custom sizes to meet your exact needs
- Available in round, square or rectangular sections to your desirable length
- Provided with or without centre holes