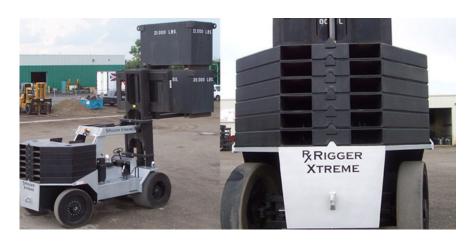

# FORKLIFT COUNTERWEIGHTS

**Mars Metal Company** manufactures custom and production forklift counterweights to satisfy your specific requirements.

### **CAPABILITIES:**

- Complex lead counterweight castings
- Straight lead fills into your fabricated or cast housings
- Design and fabrication of steel canisters, molten lead fill to your desired weight specifications, weld any pour holes closed, surface-grind any projecting weld beads, primer paint and final coat
- Complete turn-key counterweights ready to install

### Space Savings – Lead is approximately 45% more dense than steel

- Make your existing counterweight smaller and narrower
- Increase the weight of your counterweight and not take up any more space than you are using now
- Smaller, lead filled counterweights provide better visibility to an operator when backing up and can provide a tighter turning radius by reducing rear end swing