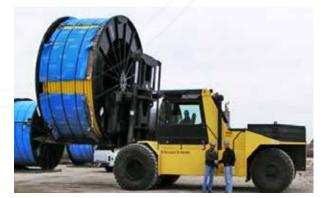

Space Savings – Lead is approximately 45% more dense than steel.

- Make your existing counterweight smaller and narrower
- Increase the weight of your counterweight and not take up any more space than you are using now
- Smaller, lead filled counterweights provide better visibility to an operator when backing up and can provide a tighter turning radius by reducing rear end swing