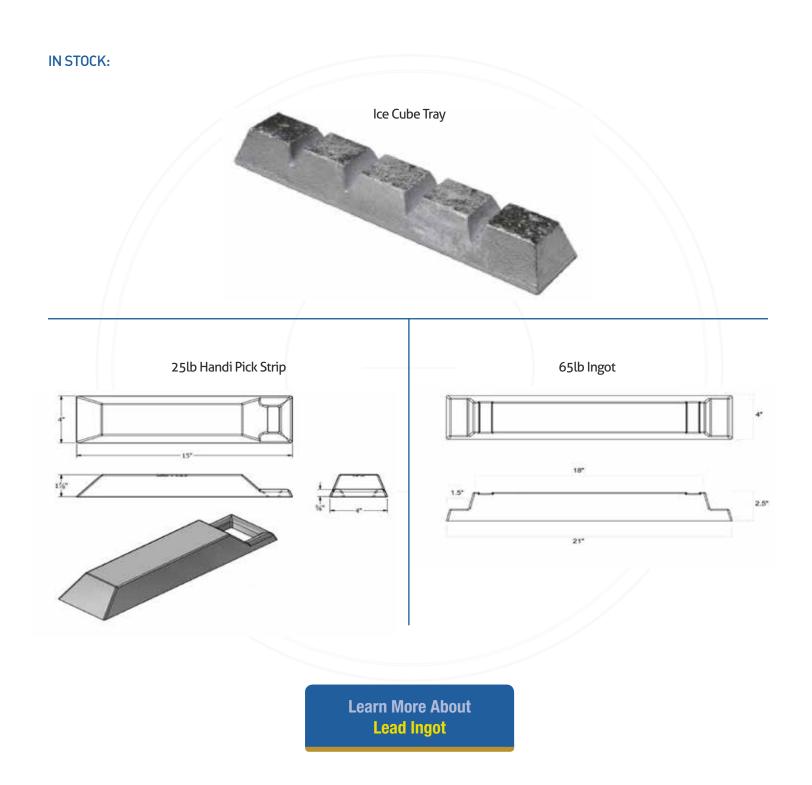

## LEAD INGOT

Mars Metal is your source for ingot lead ranging from 10 LB ice cube tray ingots to 70 LB large ingots. We are able to provide ingots individually or in bundles.