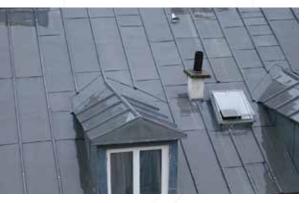

# LEAD ROOFING

Over 70 tons of sheet lead in stock in various sizes are available for immediate shipping!

Mars Metal provides sheet lead conforming to Federal QQ-L-201F and QQ-L-171E (and ASTM B-29 and B-749). Made from 98% recyclable material. Sheet lead is the most malleable of common metals and can be easily shaped, formed, bend and cut to suit a variety of applications, including lead roofing and flashing.

### Flexibility

- Sheet lead can be tightly dressed around junctions and penetrations and is the only material that can protect these areas from water penetration
- Lead is able to cope with wide ranging temperature fluctuations, and its malleability ensures no cracking and UV degradation