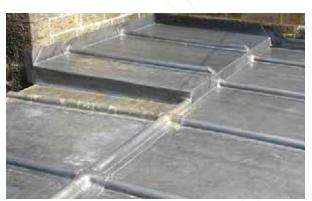

# LEAD ROOFING

Over 70 tons of sheet lead in stock in various sizes are available for immediate shipping!

Mars Metal provides sheet lead conforming to Federal QQ-L-201F and QQ-L-171E (and ASTM B-29 and B-749). Made from 98% recyclable material. Sheet lead is the most malleable of common metals and can be easily shaped, formed, bend and cut to suit a variety of applications, including lead roofing and flashing.

### Flexibility

- Sheet lead can be tightly dressed around junctions and penetrations and is the only material that can protect these areas from water penetration
- Lead is able to cope with wide ranging temperature fluctuations, and its malleability ensures no cracking and UV degradation